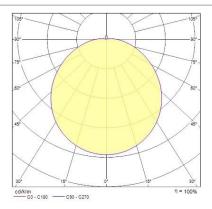

ct Width (mm)            | 358              |
| Weight (kg)                           | 3.0              |
| B 4 .                                 |                  |
| Packaging                             |                  |
| Single packaging type                 | Carton           |
| Product EAN number                    | 5026524549486    |
| Packaging single length / height (cm) | 50.0             |
| Packaging single width (cm)           | 50.0             |
| Packaging single depth (cm)           | 20.0             |
| Units per outer package               | 1                |
| Packaging outer length / height (cm)  | 50.0             |
| Packaging outer width (cm)            | 50.0             |
| Packaging outer depth (cm)            | 20.0             |

## **PHOTOMETRY**





## Brio IP65 LED BRIO IP55 LED 4k White 4054948





## **TECHNICAL DRAWINGS**