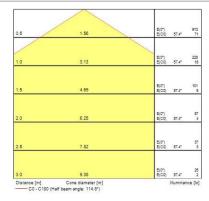

duct Width (mm)            | 358              |
| Weight (kg)                           | 3.0              |
| B 4 .                                 |                  |
| Packaging                             |                  |
| Single packaging type                 | Carton           |
| Product EAN number                    | 5026524549486    |
| Packaging single length / height (cm) | 50.0             |
| Packaging single width (cm)           | 50.0             |
| Packaging single depth (cm)           | 20.0             |
| Units per outer package               | 1                |
| Packaging outer length / height (cm)  | 50.0             |
| Packaging outer width (cm)            | 50.0             |
| Packaging outer depth (cm)            | 20.0             |

## **PHOTOMETRY**





## Brio IP65 LED BRIO IP55 LED 4k White 4054948





## **TECHNICAL DRAWINGS**