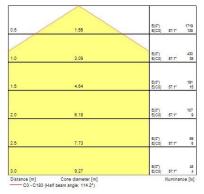

t (kg)                           | 3.0              |
| B 4 .                                 |                  |
| Packaging                             |                  |
| Single packaging type                 | Carton           |
| Product EAN number                    | 5026524549486    |
| Packaging single length / height (cm) | 50.0             |
| Packaging single width (cm)           | 50.0             |
| Packaging single depth (cm)           | 20.0             |
| Units per outer package               | 1                |
| Packaging outer length / height (cm)  | 50.0             |
| Packaging outer width (cm)            | 50.0             |
| Packaging outer depth (cm)            | 20.0             |

## **PHOTOMETRY**





## Brio IP65 LED BRIO IP55 LED 4k White 4054948





## **TECHNICAL DRAWINGS**