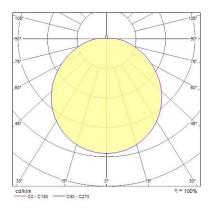

ght (kg)                           | 3.0              |
| B 4 .                                 |                  |
| Packaging                             |                  |
| Single packaging type                 | Carton           |
| Product EAN number                    | 5026524549486    |
| Packaging single length / height (cm) | 50.0             |
| Packaging single width (cm)           | 50.0             |
| Packaging single depth (cm)           | 20.0             |
| Units per outer package               | 1                |
| Packaging outer length / height (cm)  | 50.0             |
| Packaging outer width (cm)            | 50.0             |
| Packaging outer depth (cm)            | 20.0             |

## **PHOTOMETRY**





## Brio IP65 LED BRIO IP55 LED 4k White 4054948





## **TECHNICAL DRAWINGS**