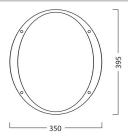

| 3.0              |
| B 4 .                                 |                  |
| Packaging                             |                  |
| Single packaging type                 | Carton           |
| Product EAN number                    | 5026524549486    |
| Packaging single length / height (cm) | 50.0             |
| Packaging single width (cm)           | 50.0             |
| Packaging single depth (cm)           | 20.0             |
| Units per outer package               | 1                |
| Packaging outer length / height (cm)  | 50.0             |
| Packaging outer width (cm)            | 50.0             |
| Packaging outer depth (cm)            | 20.0             |

## **PHOTOMETRY**





## Brio IP65 LED BRIO IP55 LED 4k White 4054948





## **TECHNICAL DRAWINGS**